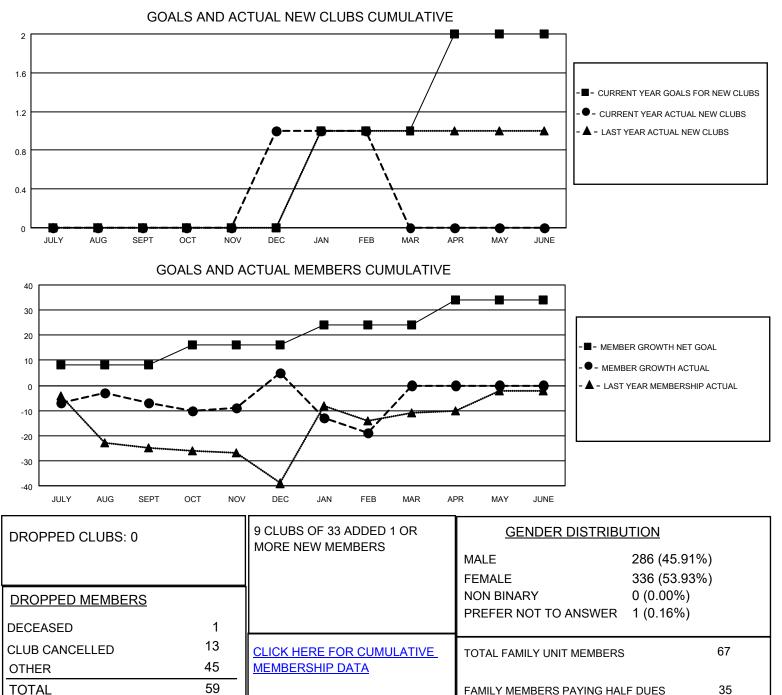

## LOCATION BULGARIA

District 130

Results as of: 2/28/2023

| Clubs                 |               |           |               | Members               |                        |                         |                                                    |
|-----------------------|---------------|-----------|---------------|-----------------------|------------------------|-------------------------|----------------------------------------------------|
| RESULTS FOR 2022-2023 |               |           |               | RESULTS FOR 2022-2023 |                        |                         |                                                    |
| QUARTER               | NEW CLUB GOAL | NEW CLUBS | DROPPED CLUBS | QUARTER               | BER GROWTH NET<br>GOAL | MEMBER GROWTH<br>ACTUAL | DROPPED<br>MEMBERS ACTUAL<br>(including transfers) |
| JULY/AUG/SEPT         | 0             | 0         | 0             | JULY/AUG/SEPT         | 8                      | 8                       | 14                                                 |
| OCT/NOV/DEC           | 0             | 1         | 0             | OCT/NOV/DEC           | 8                      | 27                      | 15                                                 |
| JAN/FEB/MAR           | 1             | 0         | 0             | JAN/FEB/MAR           | 8                      | 19                      | 30                                                 |
| APR/MAY/JUNE          | 1             | 0         | 0             | APR/MAY/JUNE          | 10                     | 0                       | 0                                                  |